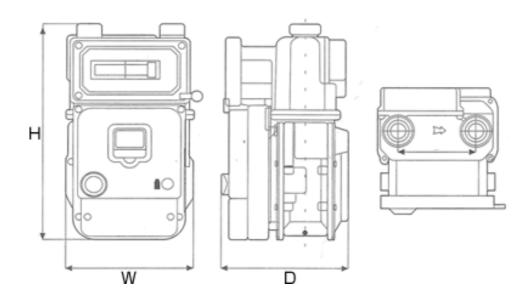

devices or servers. This meter closes the shut-off valve by its security function or by

request from the server or devices such as a gas leak sensor.

| Gas Meter Specifications      |            |                         |        |
|-------------------------------|------------|-------------------------|--------|
| Model                         |            | STK25MT1cP              |        |
| Maximum flow rate             |            | 2.5 m³/h                |        |
| Cyclic volume                 |            | 0.7 L                   |        |
| Maximum operating pressure    |            | 3.5 kPa                 |        |
| Absolute maximum pressure     |            | 10 kPa                  |        |
| Maximum index                 |            | $9,999.999 \text{ m}^3$ |        |
| Minimum index                 |            | 0.02 L                  |        |
| Dimensions                    | Height (H) | 251 mm                  |        |
|                               | Width (W)  | 141 mm                  | 166 mm |
|                               | Depth (D)  | 140 mm                  |        |
| Span between inlet and outlet |            | 90 mm                   | 130 mm |
| Connection pipe               |            | 1/2B(15A), 3/4B (20A)   |        |
| Operating temperature         |            | -30 ~ 60 °C             |        |
| Gas flow direction            |            | Left to right           |        |
| Weight                        |            | 2.8 kg                  |        |